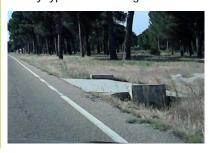

## 1.- Culvert end protector "CROSSAFE":

Device designed and patented by CIDRO with the aim of preventing the critical consequences of run-off traffic accidents of any type of vehicle against the so-called "culvert ends" existing on roadsides.

## 2.- Description, assembly and plans:

✓The CROSSAFE device comprises a series of structural elements set up longitudinally in the ditch, that can withstand dynamic loads caused by a vehicle impact, and that are fixed to the ground by a supporting structure allowing flexible installation independently of the ditch typology.