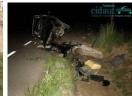

## 1.- Culvert end protector "CROSSAFE":

Device designed and patented by CIDRO with the aim of preventing the critical consequences of run-off traffic accidents of any type of vehicle against the so-called "culvert ends" existing on roadsides.

### ✓ Ensures the mitigation of injuries in this type of impacts:

Dynamic tests have been conducted in an accredited crash test laboratory, using the same impact test acceptance criteria as the one used for road safety barriers in the standards EN 1317-2 (Road restraint systems - Performance classes, impact test acceptance criteria and test methods for safety barriers), TS 1317-8 (Road restraint systems - Motorcycle road restraint systems) and the standard MASH (*Manual for Assessing Safety Hardware*).