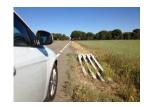

## 2.- Description, assembly and plans:

✓The CROSSAFE device comprises a series of structural elements set up longitudinally in the ditch, that can withstand dynamic loads caused by a vehicle impact, and that are fixed to the ground by a supporting structure allowing flexible installation independently of the ditch typology.

✓ All the components of CROSSAFE are made of materials which can guarantee a service life equal to 25 years in any type of environment, since the elements are made of either reinforced concrete or galvanized steel.