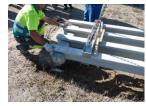

## 2.- Description, assembly and plans:

✓The CROSSAFE device comprises a series of structural elements set up longitudinally in the ditch, that can withstand dynamic loads caused by a vehicle impact, and that are fixed to the ground by a supporting structure allowing flexible installation independently of the ditch typology.

✓ Modular: Adaptable to any type of ditches, independently of the geometric and structural characteristics, since different elements can be assembled to cover wider ditches.

✓ Easy installation: Without the necessity of excavating or slowing down the traffic.