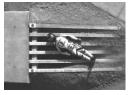

## 2.- Description, assembly and plans:

✓The CROSSAFE device comprises a series of structural elements set up longitudinally in the ditch, that can withstand dynamic loads caused by a vehicle impact, and that are fixed to the ground by a supporting structure allowing flexible installation independently of the ditch typology.

✓ Modular: Adaptable to any type of ditches, independently of the geometric and structural characteristics, since different elements can be assembled to cover wider ditches.

✓ Easy installation: Without the necessity of excavating or slowing down the traffic.