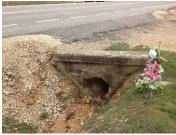

## 1.- Culvert end protector "CROSSAFE":

Device designed and patented by CIDRO with the aim of preventing the critical consequences of run-off traffic accidents of any type of vehicle against the so-called "culvert ends" existing on roadsides.

## 2.- Description, assembly and plans:

✓The CROSSAFE device comprises a series of structural elements set up longitudinally in the ditch, that can withstand dynamic loads caused by a vehicle impact, and that are fixed to the ground by a supporting structure allowing flexible installation independently of the ditch typology.

✓ All the components of CROSSAFE are made of materials which can guarantee a service life equal to 25 years in any type of environment, since the elements are made of either reinforced concrete or galvanized steel.