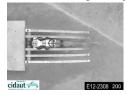

## 2.- Description, assembly and plans:

✓The CROSSAFE device comprises a series of structural elements set up longitudinally in the ditch, that can withstand dynamic loads caused by a vehicle impact, and that are fixed to the ground by a supporting structure allowing flexible installation independently of the ditch typology.

✓ All the components of CROSSAFE are made of materials which can guarantee a service life equal to 25 years in any type of environment, since the elements are made of either reinforced concrete or galvanized steel.