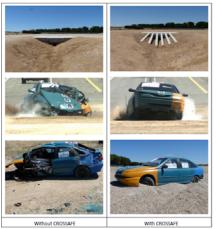

### ✓ Ensures the mitigation of injuries in this type of impacts:

Dynamic tests have been conducted in an accredited crash test laboratory, using the same impact test acceptance criteria as the one used for road safety barriers in the standards EN 1317-2 (Road restraint systems - Performance classes, impact test acceptance criteria and test methods for safety barriers), TS 1317-8 (Road restraint systems - Motorcycle road restraint systems) and the standard MASH (*Manual for Assessing Safety Hardware*).