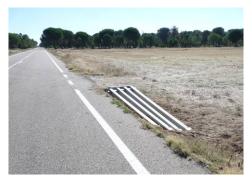

## 2.- Description, assembly and plans:

✓The CROSSAFE device comprises a series of structural elements set up longitudinally in the ditch, that can withstand dynamic loads caused by a vehicle impact, and that are fixed to the ground by a supporting structure allowing flexible installation independently of the ditch typology.

✓ All the components of CROSSAFE are made of materials which can guarantee a service life equal to 25 years in any type of environment, since the elements are made of either reinforced concrete or galvanized steel.