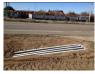

## 2.- Description, assembly and plans:

✓The CROSSAFE device comprises a series of structural elements set up longitudinally in the ditch, that can withstand dynamic loads caused by a vehicle impact, and that are fixed to the ground by a supporting structure allowing flexible installation independently of the ditch typology.

✓ Modular: Adaptable to any type of ditches, independently of the geometric and structural characteristics, since different elements can be assembled to cover wider ditches.

✓ Easy installation: Without the necessity of excavating or slowing down the traffic.