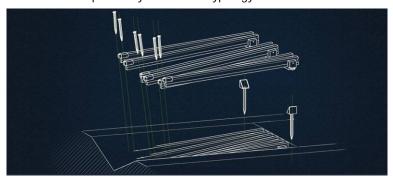

## 2.- Description, assembly and plans:

✓The CROSSAFE device comprises a series of structural elements set up longitudinally in the ditch, that can withstand dynamic loads caused by a vehicle impact, and that are fixed to the ground by a supporting structure allowing flexible installation independently of the ditch typology.

✓ Modular: Adaptable to any type of ditches, independently of the geometric and structural characteristics, since different elements can be assembled to cover wider ditches.

✓ Easy installation: Without the necessity of excavating or slowing down the traffic.