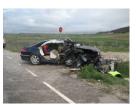

## 1.- Culvert end protector "CROSSAFE":

Device designed and patented by CIDRO with the aim of preventing the critical consequences of run-off traffic accidents of any type of vehicle against the so-called "culvert ends" existing on roadsides.

### ✓ Ensures the mitigation of injuries in this type of impacts:

Dynamic tests have been conducted in an accredited crash test laboratory, using the same impact test acceptance criteria as the one used for road safety barriers in the standards EN 1317-2 (Road restraint systems - Performance classes, impact test acceptance criteria and test methods for safety barriers), TS 1317-8 (Road restraint systems - Motorcycle road restraint systems) and the standard MASH (*Manual for Assessing Safety Hardware*).