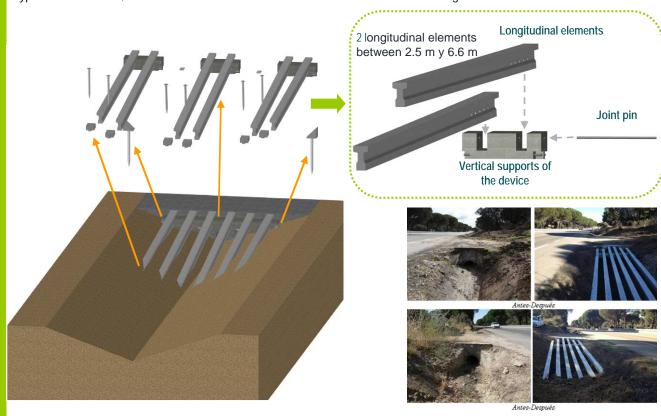

## 2.- Description, assembly and plans:

✓The CROSSAFE device comprises a series of structural elements set up longitudinally in the ditch, that can withstand dynamic loads caused by a vehicle impact, and that are fixed to the ground by a supporting structure allowing flexible installation independently of the ditch typology.

✓ Modular: Adaptable to any type of ditches, independently of the geometric and structural characteristics, since different elements can be assembled to cover wider ditches.

✓ Easy installation: Without the necessity of excavating or slowing down the traffic.

- ✓ It allows an easy cleaning of the drainage elements:
- ✓ No maintenance is necessary during its service life (25 years).
- ✓ Easy to repair in case of traffic accident.
- ✓ **Different dimensions** of the longitudinal elements guarantee a maximum slope of 16% (6:1):